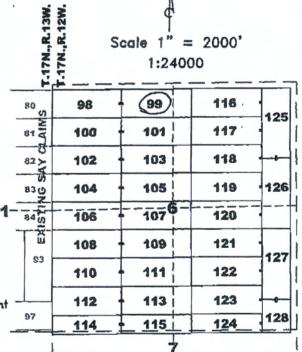

The above map depicts the SAY 99 lode mining claim, which is located in Section(s) Township 17 North, Range 12 West, Gila and Salt River Meridian, Mohave County, Arizona. The claim corners, end centers, and location monument are marked by 2 inch by 2 inch by 5 foot wooder posts with aluminum tags. The bearings and distances between claim corners are as depicted on the map.