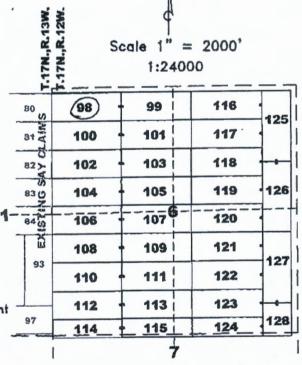

|    | T.17N.,R.13W. | \$.17N.,R.12W.<br>{<br>} | Sco | dle 1"<br>1:24 | = 200<br>000 | oʻ     |          |
|----|---------------|--------------------------|-----|----------------|--------------|--------|----------|
|    | 90            | 98                       | -   | 99             | 11           | 6 125  |          |
|    | LAINS         | 100                      | +   | 101            | 11           |        | 1        |
|    | 82>           | 102                      | +   | 103            | 11           | 8      | 1        |
|    | 83 D<br>4     | 104                      | +   | 105            | 11           | 9 126  | إاذ      |
| 1- | 848           | 106                      |     | 107            | 12           | 0      | <u> </u> |
|    |               | 108                      | -   | 109            | 12           | 1 127  |          |
|    | 93            | 110                      | +   | 111            | 12           |        | 1        |
| nt |               | 112                      | -   | 113            | 12           |        | -        |
|    | 97            | 114_                     | -   | 115            | 12           | 4_ 121 | 3        |
|    |               |                          |     | 4              | ,            |        |          |