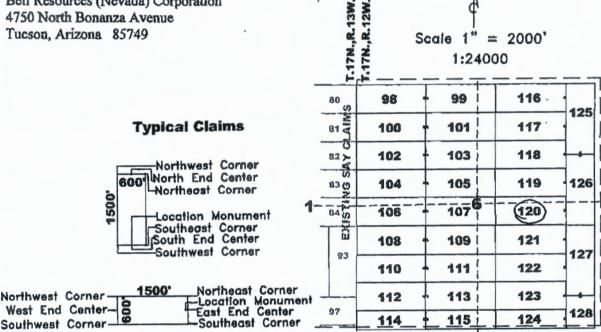

|    | T.17N.,R.13W. | \$.17N.,R.12W.<br>{<br>} | Sco | dle 1"<br>1:24 | = 200<br>000 | oʻ     |          |
|----|---------------|--------------------------|-----|----------------|--------------|--------|----------|
|    | 90            | 98                       | -   | 99             | 11           | 6 125  |          |
|    | LAINS         | 100                      | +   | 101            | 11           |        | 1        |
|    | 82>           | 102                      | +   | 103            | 11           | 8      | 1        |
|    | 83 D<br>4     | 104                      | +   | 105            | 11           | 9 126  | إاذ      |
| 1- | 848           | 106                      |     | 107            | 12           | 0      | <u> </u> |
|    |               | 108                      | -   | 109            | 12           | 1 127  |          |
|    | 93            | 110                      | +   | 111            | 12           |        | 1        |
| nt |               | 112                      | -   | 113            | 12           |        | -        |
|    | 97            | 114_                     | -   | 115            | 12           | 4_ 121 | 3        |
|    |               |                          |     | 4              | ,            |        |          |