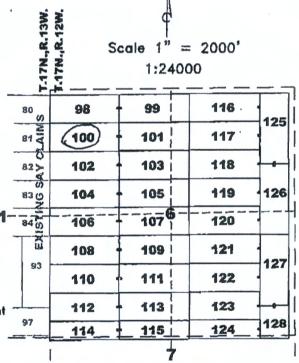

SAY 114,115,124 are 1500'x400' SAY 128 is 700'x600'

The above map depicts the SAY 100 lode mining claim, which is located in Section(s) Township 17 North, Range 12 West, Gila and Salt River Meridian, Mohave County, Arizona The claim corners, end centers, and location monument are marked by 2 inch by 2 inch by 5 foot wooden posts with aluminum tags. The bearings and distances between claim corners are as depicted on the map. 0