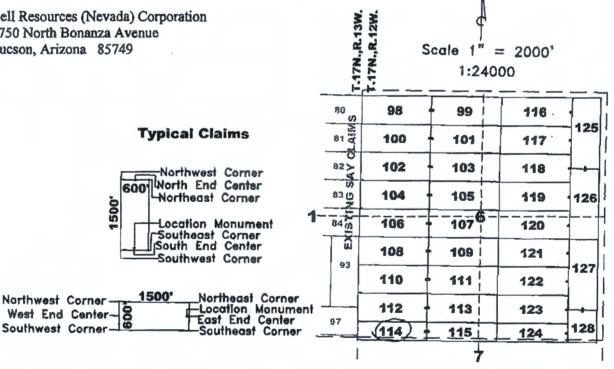

The Northeast corner of this claim is approximately 1426 feet East and 3036 feet South of the surveyed Northwest corner of Section 1, Township 17 North, Range 13 West, Gila and Salt River Meridian.

DATED AND POSTED on the ground this day of 2020.

Timothy M. Marsh, Agent for:

Bell Resources (Nevada) Corporation 4750 North Bonanza Avenue Tucson, Arizona 85749

| Typical Claims                                           |
|----------------------------------------------------------|
| Northwest Corner<br>North End Center<br>Northeast Corner |

Claim Map for SAY Lode Claim

Location Monuments are 10° from end lines.

SAY 114,115,124 are 1500'x400' SAY 128 is 700'x600'

The above map depicts the SAY 108 lode mining claim, which is located in Section(s) Township 17 North, Range 12 West, Gila and Salt River Meridian, Mohave County, Africana The claim corners, end centers, and location monument are marked by 2 inch by 2 inch by 5 foot woodea posts with aluminum tags. The bearings and distances between claim corners are as depicted on the map.