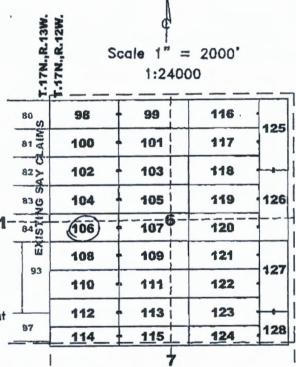

Location Monument
East End Center

Southeast Corner

Claim Map for SAY Lode Claim

Location Monuments are 10' from end lines.

SAY 114,115,124 are 1500'x400' SAY 128 is 700'x600'

The above map depicts the SAY / O lode mining claim, which is located in Section(s) Township 17 North, Range 12 West, Gila and Salt River Meridian, Mohave County, Arizona. The claim corners, end centers, and location monument are marked by 2 inch by 2 inch by 5 foot wooder posts with aluminum tags. The bearings and distances between claim corners are as depicted on the map.

Township 17 North, Range 12 West, Gila and Salt River Meridian, Mohave County, Arizona The minimum corners, end centers, and location monument are marked by 2 inch by 2 inch by 5 foot wooden posts with aluminum tags. The bearings and distances between claim corners are as depicted on the map