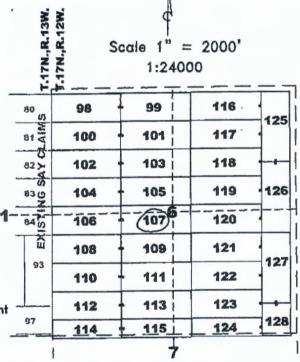

East End Center

Southeast Corner

Claim Map for SAY Lode Claim

Location Monuments are 10' from end lines.

SAY 114,115,124 are 1500'x400' SAY 128 is 700'x600'

The above map depicts the SAY 107 lode mining claim, which is located in Section(s)

Township 17 North, Range 12 West, Gila and Salt River Meridian, Mohave County, Arizona The minimum corners, end centers, and location monument are marked by 2 inch by 2 inch by 5 foot wooden posts with aluminum tags. The bearings and distances between claim corners are as depicted on the map