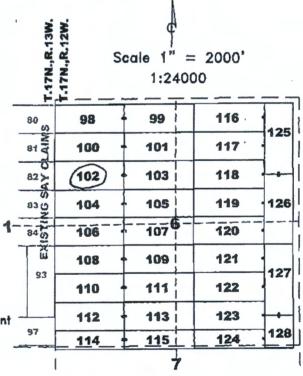

Claim Map for SAY Lode Claim

Location Monuments are 10' from end lines.

SAY 114,115,124 are 1500'x400' SAY 128 is 700'x600'

The above map depicts the SAY 102 lode mining claim, which is located in Section(s) Township 17 North, Range 12 West, Gila and Salt River Meridian, Mohave County, Arizona. The claim corners, end centers, and location monument are marked by 2 inch by 2 inch by 5 foot wooden posts with aluminum tags. The bearings and distances between claim corners are as depicted on the map