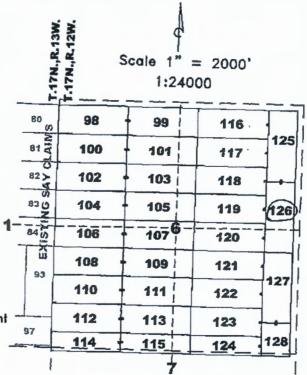

Timothy M. Marsh, Agent for:

| Bell Resources (Nevada) Corporation 4750 North Bonanza Avenue Tucson, Arizona 85749 | T.17N.,R.13W. | 5.17N.,R.12W. | cale 1" =<br>1:240 |     |     |
|-------------------------------------------------------------------------------------|---------------|---------------|--------------------|-----|-----|
| _                                                                                   | 80 y          | 98 -          | 99                 | 116 | 405 |
| Typical Claims                                                                      | 81 W          | 100           | 101                | 117 | 125 |
| Northwest Corner                                                                    | 82 >          | 102           | 103                | 118 | 7   |
| 600 North End Center                                                                | 83 0          | 104           | 105                | 119 | 126 |
| Location Monument                                                                   | 840           | 106           | 1076               | 120 | 7   |
| Southeast Corner South End Center Southwest Corner                                  | W W           | 108           | 109                | 121 | 100 |
|                                                                                     | 93            | 110           | 111                | 122 | 127 |
| Northwest Corner 1500' Northeast Corner Location Monument                           |               | 112           | 113                | 123 | 7-  |
| West End Center— East End Center Southwest Corner — Southeast Corner                | 97            | 114_ :        | 115                | 124 | 128 |
|                                                                                     |               | 1             | 1                  |     |     |

Location Monuments are 10' from end lines.

SAY 114,115,124 are 1500'x400' SAY 128 is 700'x600'

The above map depicts the SAY 104 lode mining claim, which is located in Section(s) -6 Township 17 North, Range 12 West, Gila and Salt River Meridian, Mohave County, Arizone, The laim Township 17 North, Range 12 west, Glia and Sait Nivel Internation, 12 lines by 5 foot wooden posts with corners, end centers, and location monument are marked by 2 inch by 2 inch by 5 foot wooden posts with aluminum tags. The bearings and distances between claim corners are as depicted on the map.