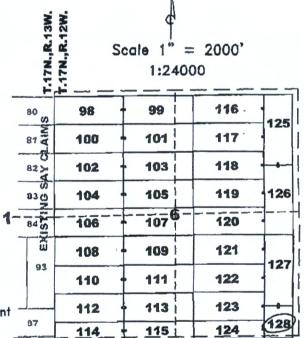

|    | T.17N.,R.13W. | \$.17N.,R.12W.<br>{<br>} | Sco | dle 1"<br>1:24 | = 200<br>000 | oʻ     |          |
|----|---------------|--------------------------|-----|----------------|--------------|--------|----------|
|    | 90            | 98                       | -   | 99             | 11           | 6 125  |          |
|    | LAINS         | 100                      | +   | 101            | 11           |        | 1        |
|    | 82>           | 102                      | +   | 103            | 11           | 8      | 1        |
|    | 83 D<br>4     | 104                      | +   | 105            | 11           | 9 126  | إاذ      |
| 1- | 848           | 106                      |     | 107            | 12           | 0      | <u> </u> |
|    |               | 108                      | -   | 109            | 12           | 1 127  |          |
|    | 93            | 110                      | +   | 111            | 12           |        | 1        |
| nt |               | 112                      | -   | 113            | 12           |        | -        |
|    | 97            | 114_                     | -   | 115            | 12           | 4_ 121 | 3        |
|    |               |                          |     | 4              | ,            |        |          |

Claim Map for SAY Lode Claim

Location Monuments are 10° from end lines.

SAY 114,115,124 are 1500'x400' SAY 128 is 700'x600'

The above map depicts the SAY /O/ lode mining claim, which is located in Section(s) Township 17 North, Range 12 West, Gila and Salt River Meridian, Mohave County, Arizona, The claim corners, end centers, and location monument are marked by 2 inch by 2 inch by 5 foot wooden posterwith aluminum tags. The bearings and distances between claim corners are as depicted on the map