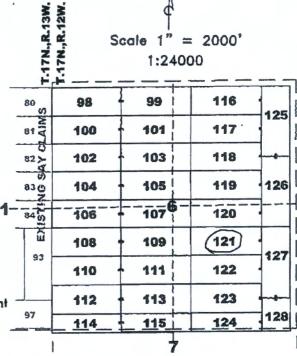

Northwest Corner West End Center-Southwest Corner

| ·    | T.17N.,R.13W. | <b>T.17N.,R.12W.</b><br> <br> | Sco  | ale 1"<br>1:24 | = 2000'<br>000 |     |
|------|---------------|-------------------------------|------|----------------|----------------|-----|
|      | 80 w          | 98                            | +    | 99             | 116            | 125 |
|      | 818           | 100                           | +    | 101            | 117            | 123 |
|      | 82 ×          | 102                           | +    | 103            | 118            | !   |
|      | 83 @          | 104                           | +    | 105            | 119            | 126 |
| 1-   | 84 0          | 106                           |      | 1076           | 120            |     |
|      | T iii         | 108                           | +    | 109            | 121            | 127 |
|      | 93            | 110                           | +    | 111            | 122            | -   |
| nt ' |               | 112                           | +    | 113            | 123            |     |
| _    | 97            | 114                           | - \$ | 115            | 124            | 128 |
|      | 1             |                               |      | 7              |                | 1   |

Claim Map for SAY Lode Claim

Location Monuments are 10' from end lines.

SAY 114,115,124 are 1500'x400' SAY 128 is 700'x600'

The above map depicts the SAY 105 lode mining claim, which is located in Section(s) Township 17 North, Range 12 West, Gila and Salt River Meridian, Mohave County, Arizona. The claim corners, end centers, and location monument are marked by 2 inch by 2 inch by 5 foot worden pasts with aluminum tags. The bearings and distances between claim corners are as depicted on the map.