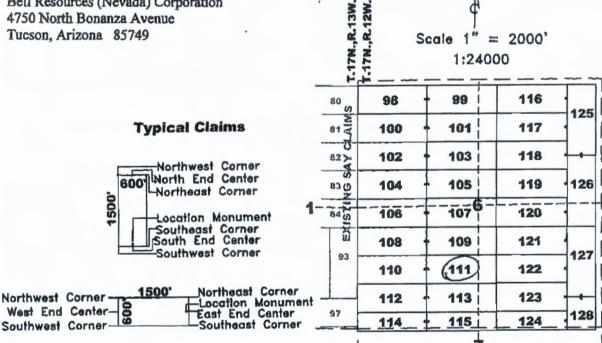

|    | T.17N.,R.13W. | \$.17N.,R.12W.<br>{<br>} | Sco | dle 1"<br>1:24 | = 200<br>000 | oʻ     |          |
|----|---------------|--------------------------|-----|----------------|--------------|--------|----------|
|    | 90            | 98                       | -   | 99             | 11           | 6 125  |          |
|    | LAINS         | 100                      | +   | 101            | 11           |        | 1        |
|    | 82>           | 102                      | +   | 103            | 11           | 8      | 1        |
|    | 83 D<br>4     | 104                      | +   | 105            | 11           | 9 126  | إاذ      |
| 1- | 848           | 106                      |     | 107            | 12           | 0      | <u> </u> |
|    |               | 108                      | -   | 109            | 12           | 1 127  |          |
|    | 93            | 110                      | +   | 111            | 12           |        | 1        |
| nt |               | 112                      | -   | 113            | 12           |        | -        |
|    | 97            | 114_                     | -   | 115            | 12           | 4_ 121 | 3        |
|    |               |                          |     | 4              | ,            |        |          |

Claim Map for SAY Lode Claim

Location Monuments are 10° from end lines.

SAY 114,115,124 are 1500'x400' SAY 128 is 700'x600'

The above map depicts the SAY /O/ lode mining claim, which is located in Section(s) Township 17 North, Range 12 West, Gila and Salt River Meridian, Mohave County, Arizona, The claim corners, end centers, and location monument are marked by 2 inch by 2 inch by 5 foot wooden posterwith aluminum tags. The bearings and distances between claim corners are as depicted on the map