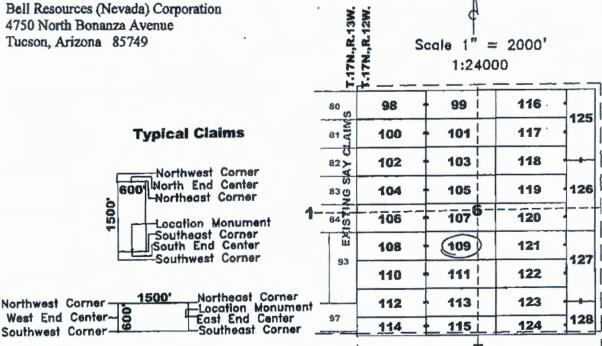

Claim Map for SAY Lode Claim

Location Monuments are 10° from end lines.

SAY 114,115,124 are 1500'x400' SAY 128 is 700'x600'

The above map depicts the SAY 108 lode mining claim, which is located in Section(s) Township 17 North, Range 12 West, Gila and Salt River Meridian, Mohave County, Africana The claim corners, end centers, and location monument are marked by 2 inch by 2 inch by 5 foot woodea posts with aluminum tags. The bearings and distances between claim corners are as depicted on the map.