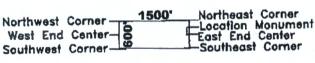

Northeast Corner

Location Monument
East End Center

Southeast Corner

Claim Map for SAY Lode Claim

Location Monuments are 10' from end lines.

SAY 114,115,124 are 1500'x400' SAY 128 is 700'x600'

The above map depicts the SAY 98 lode mining claim, which is located in Section(s) Township 17 North, Range 12 West, Gila and Salt River Meridian, Mohave County, Arizona The corners, end centers, and location monument are marked by 2 inch by 2 inch by 5 foot wooden post with aluminum tags. The bearings and distances between claim corners are as depicted on the map.

#### Typical Claims

Northwest Corner North End Center 600 Northeast Corner 500 ocation Monument South End Center Southwest Corner

Claim Map for SAY Lode Claim

Location Monuments are 10' from end lines.

SAY 114,115,124 are 1500'x400' SAY 128 is 700'x600'

The above map depicts the SAY 99 lode mining claim, which is located in Section(s) Township 17 North, Range 12 West, Gila and Salt River Meridian, Mohave County, Arizona. The claim corners, end centers, and location monument are marked by 2 inch by 2 inch by 5 foot wooder posts with aluminum tags. The bearings and distances between claim corners are as depicted on the map.