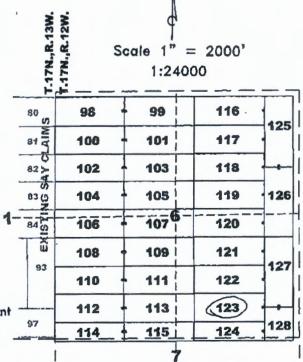

Timothy M. Marsh, Agent for:

Bell Resources (Nevada) Corporation 4750 North Bonanza Avenue Tucson, Arizona 85749

| Typical Claims                                           |
|----------------------------------------------------------|
| Northwest Corner<br>North End Center<br>Northeast Corner |

Claim Map for SAY Lode Claim

Location Monuments are 10° from end lines.

SAY 114,115,124 are 1500'x400' SAY 128 is 700'x600'

The above map depicts the SAY 108 lode mining claim, which is located in Section(s) Township 17 North, Range 12 West, Gila and Salt River Meridian, Mohave County, Africana The claim corners, end centers, and location monument are marked by 2 inch by 2 inch by 5 foot woodea posts with aluminum tags. The bearings and distances between claim corners are as depicted on the map.