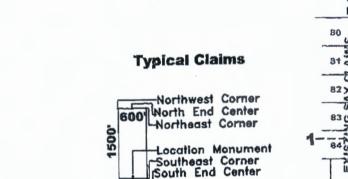

#### Typical Claims

Northwest Corner North End Center 600 Northeast Corner 500 ocation Monument South End Center Southwest Corner

Claim Map for SAY Lode Claim

Location Monuments are 10' from end lines.

SAY 114,115,124 are 1500'x400' SAY 128 is 700'x600'