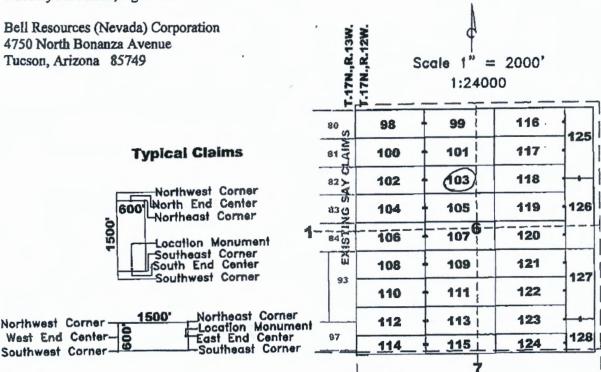

#### Typical Claims

Northwest Corner North End Center 600 Northeast Corner 500 ocation Monument South End Center Southwest Corner

Claim Map for SAY Lode Claim

Location Monuments are 10' from end lines.

SAY 114,115,124 are 1500'x400' SAY 128 is 700'x600'

|    | T.17N.,R.13W. | \$.17N.,R.12W.<br>{<br>} | Sco | dle 1"<br>1:24 | = 200<br>000 | oʻ     |          |
|----|---------------|--------------------------|-----|----------------|--------------|--------|----------|
|    | 90            | 98                       | -   | 99             | 11           | 6 125  |          |
|    | LAINS         | 100                      | +   | 101            | 11           |        | 1        |
|    | 82>           | 102                      | +   | 103            | 11           | 8      | 1        |
|    | 83 D<br>4     | 104                      | +   | 105            | 11           | 9 126  | إاذ      |
| 1- | 848           | 106                      |     | 107            | 12           | 0      | <u> </u> |
|    |               | 108                      | -   | 109            | 12           | 1 127  |          |
|    | 93            | 110                      | +   | 111            | 12           |        | 1        |
| nt |               | 112                      | -   | 113            | 12           |        | -        |
|    | 97            | 114_                     | -   | 115            | 12           | 4_ 121 | 3        |
|    |               |                          |     | 4              | ,            |        |          |

Location Monuments are 10' from end lines.

SAY 114,115,124 are 1500'x400' SAY 128 is 700'x600'

The above map depicts the SAY 104 lode mining claim, which is located in Section(s) -6 Township 17 North, Range 12 West, Gila and Salt River Meridian, Mohave County, Arizone, The laim Township 17 North, Range 12 west, Glia and Sait Nivel Internation, 12 lines by 5 foot wooden posts with corners, end centers, and location monument are marked by 2 inch by 2 inch by 5 foot wooden posts with aluminum tags. The bearings and distances between claim corners are as depicted on the map.